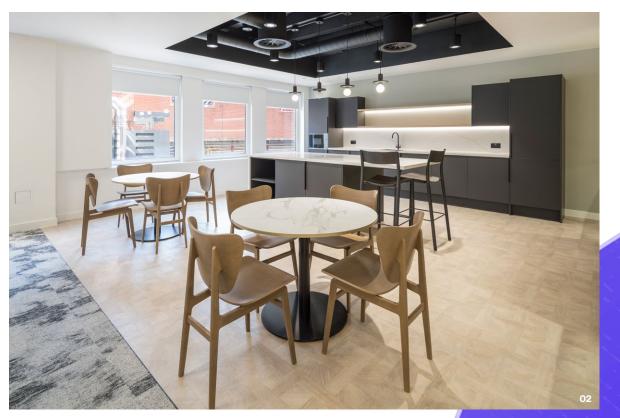

01 Meeting room02 Kitchen and breakout area

- 01 Breakout space
- 02 Soft seating area
- 03 Hot desking and workspace
- 04 Informal meeting area

06

IT enabled

36 fixed desks & 6 hot desks

**Occupational** density: 1:10 sq m

1

Collaboration space

2 meeting rooms

100mm raised floors

**Kitchen** break out space