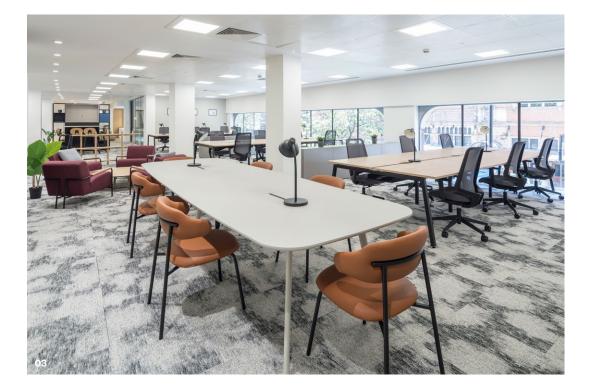

01 Meeting room02 Kitchen and breakout area

- 01 Breakout space
- 02 Soft seating area
- 03 Hot desking and workspace
- 04 Informal meeting area

06