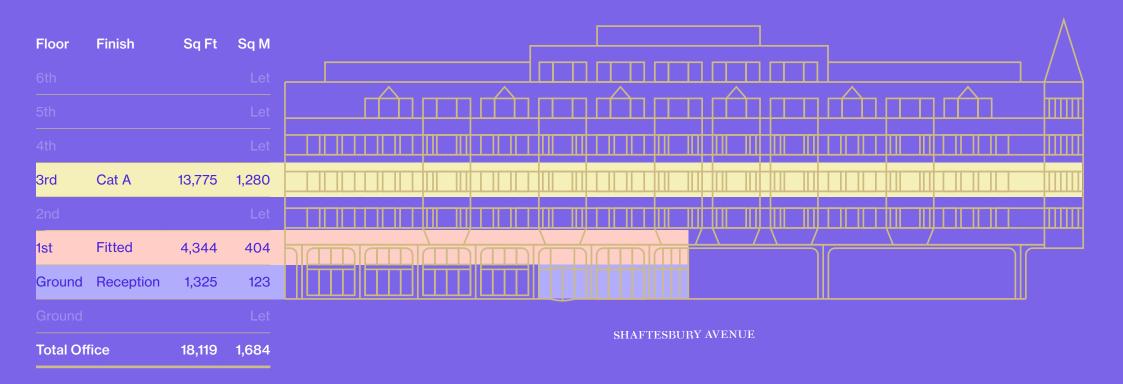

### SCHEDULE OF AREAS.

1ST FLOOR

05

### 4,344 – 18,119 sq ft refurbished offices to let

The first floor offers new Landlord Plug & Play fitted workspace of 4,344 sq ft, whilst the third floor is offered as new Landlord CAT A blank canvas space, with a fully exposed ceiling of 13,775 sq ft. Both floors are ready for occupation.