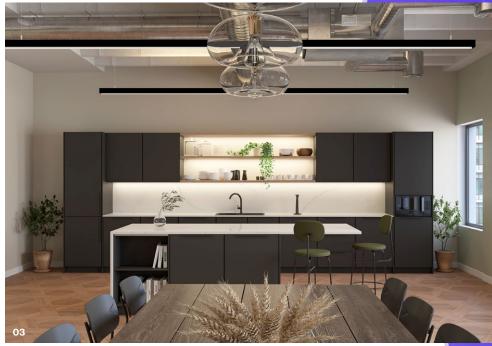

## MAKE IT YOUR OWN.

The third floor offers a brand new CAT A refurbished suite. A flexible floorplate, so businesses can design the space to accommodate the way they like to work.

- 01 Reception (CGI) 02 Office space (CAT A)
- 03 Kitchen and breakout area (CGI)