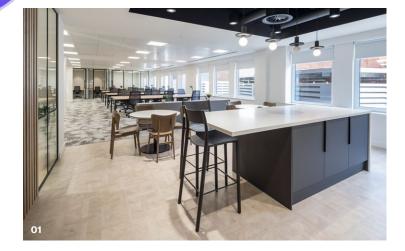

01 Meeting room02 Kitchen and breakout area

- 01 Breakout space
- 02 Soft seating area
- 03 Hot desking and workspace
- 04 Informal meeting area

06