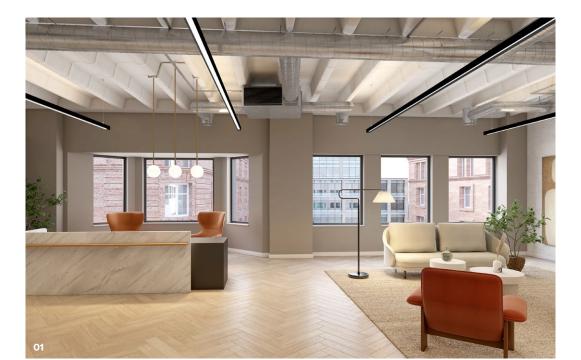

## MAKE IT YOUR OWN.

The third floor offers a brand new CAT A refurbished suite. A flexible floorplate, so businesses can design the space to accommodate the way they like to work.

- 01 Reception (CGI) 02 Office space (CAT A)
- 03 Kitchen and breakout area (CGI)