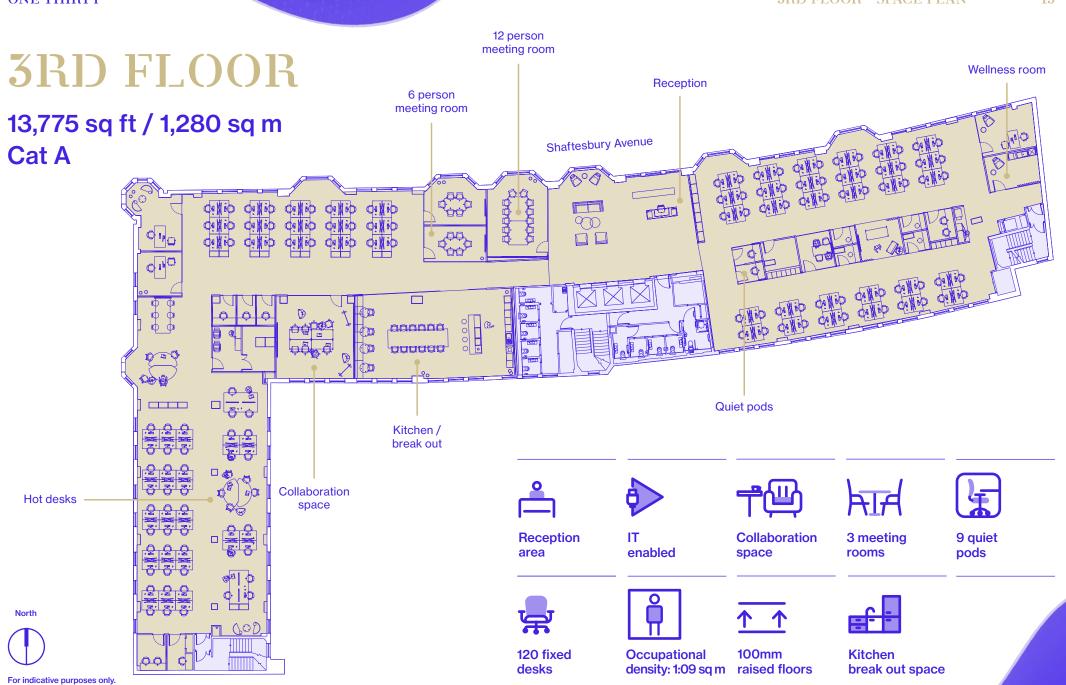

The first floor offers new Landlord Plug & Play fitted workspace of 4,344 sq ft, whilst the third floor is offered as new Landlord CAT A blank canvas space, with a fully exposed ceiling of 13,775 sq ft. Both floors are ready for occupation.

## MAKE IT YOUR OWN.

The third floor offers a brand new CAT A refurbished suite. A flexible floorplate, so businesses can design the space to accommodate the way they like to work.

- 01 Reception (CGI) 02 Office space (CAT A)
- 03 Kitchen and breakout area (CGI)

**3RD FLOOR CAT A / INDICATIVE CGIS** 

Indicative CGI of 3rd floor fitted workspace

Indicative CGI of 3rd floor fitted workspace

# **3RD FLOOR**

Not to scale.