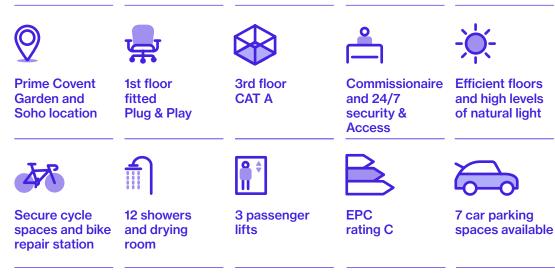

The first floor offers new Landlord Plug & Play fitted workspace of 4,344 sq ft, whilst the third floor is offered as new Landlord CAT A blank canvas space, with a fully exposed ceiling of 13,775 sq ft. Both floors are ready for occupation.