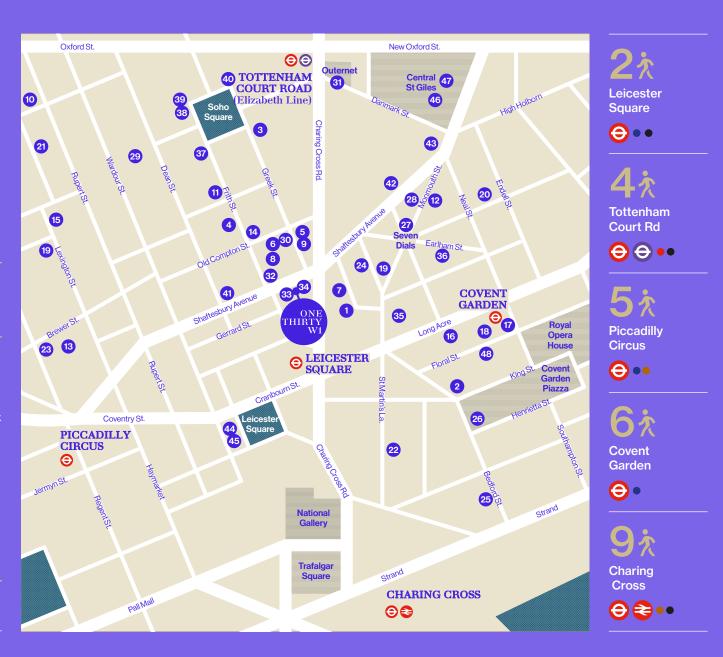

# IN THE ROUND.

Five underground stations are within easy reach of 130 Shaftesbury Avenue. The newly opened Elizabeth Line at Tottenham Court Road has reduced travel times across the City, whilst National rail services are available from Charing Cross station.

15. APC

16. Arket

17. Apple

18. Paul Smith

19. Le Labo

20. Magma

22. Gymbox

24. Digme

23. Third Space

25. Fitness First

26. The Z Hotel

Hotel

Hotel

29. The Soho

27. Mercer Street

28. Covent Garden

21. YMC

#### Restaurants

- 1. The lvy
- 2. The Petersham
- 3. Noble Rot
- 4. Hoppers
- 5. La Bodega
- Negra
- 6. Cecconi's
- Louie
  Berenjak

#### \_\_\_\_\_

#### Bars / Pubs

- 9. Bar Termini
- 10. BrewDog
- 11. The Dog & Duck

#### Cafás

- 12. Monmouth Coffee
- 13. Hideaway Coffee
- 14. Bar Italia

31. Outernet 32. Curzon Soho

#### Occupiers

| 33. Deckers           |
|-----------------------|
| 34. Brebners          |
| 35. Robert Walters    |
| 36. Red Bull          |
| 37. 20th Century Fox  |
| 38. Dolby             |
| 39. Tripadvisor       |
| 40. Palantir          |
| 41. Bank of East Asia |
| 42. Hogarth           |
| 43. NBA               |
| 44. Hearst            |
| 45. NFL               |
| 46. Google            |
| 47. NBC Universal     |
| 48. Peloton           |
|                       |