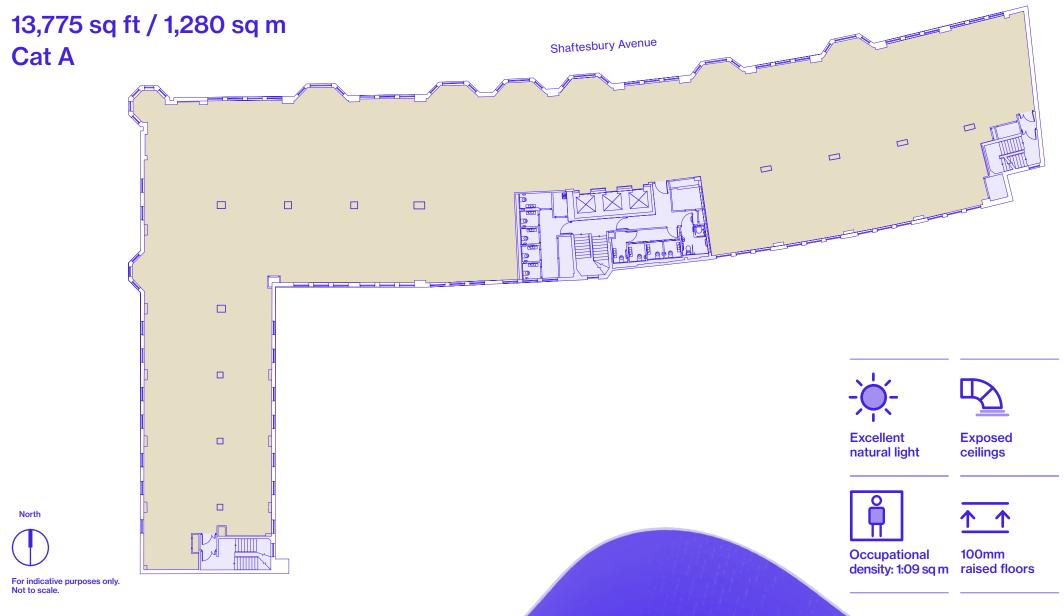

The first floor offers new Landlord Plug & Play fitted workspace of 4,344 sq ft, whilst the third floor is offered as new Landlord CAT A blank canvas space, with a fully exposed ceiling of 13,775 sq ft. Both floors are ready for occupation.

# **3RD FLOOR**

Not to scale.