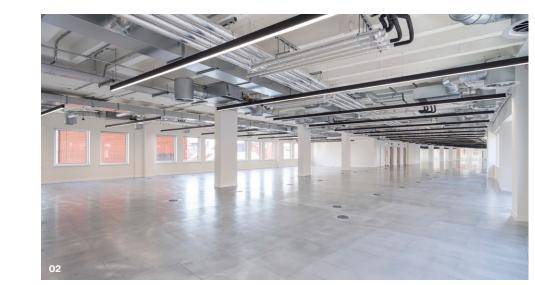

The first floor offers new Landlord Plug & Play fitted workspace of 4,344 sq ft, whilst the third floor is offered as new Landlord CAT A blank canvas space, with a fully exposed ceiling of 13,775 sq ft. Both floors are ready for occupation.