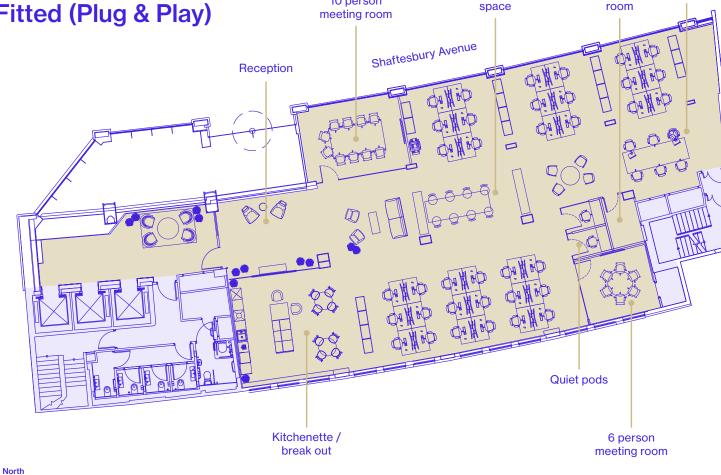

### 4,344 sq ft / 404 sq m Fitted (Plug & Play)

10 person

Collaboration

Comms

room

Hot desks

07

**Reception** area

IT enabled

36 fixed desks & 6 hot desks

**Occupational** density: 1:10 sq m

1

Collaboration space

2 meeting rooms

100mm raised floors

**Kitchen** break out space

2 quiet pods

For indicative purposes only. Not to scale.

08

**3rd floor CAT A workspace** 