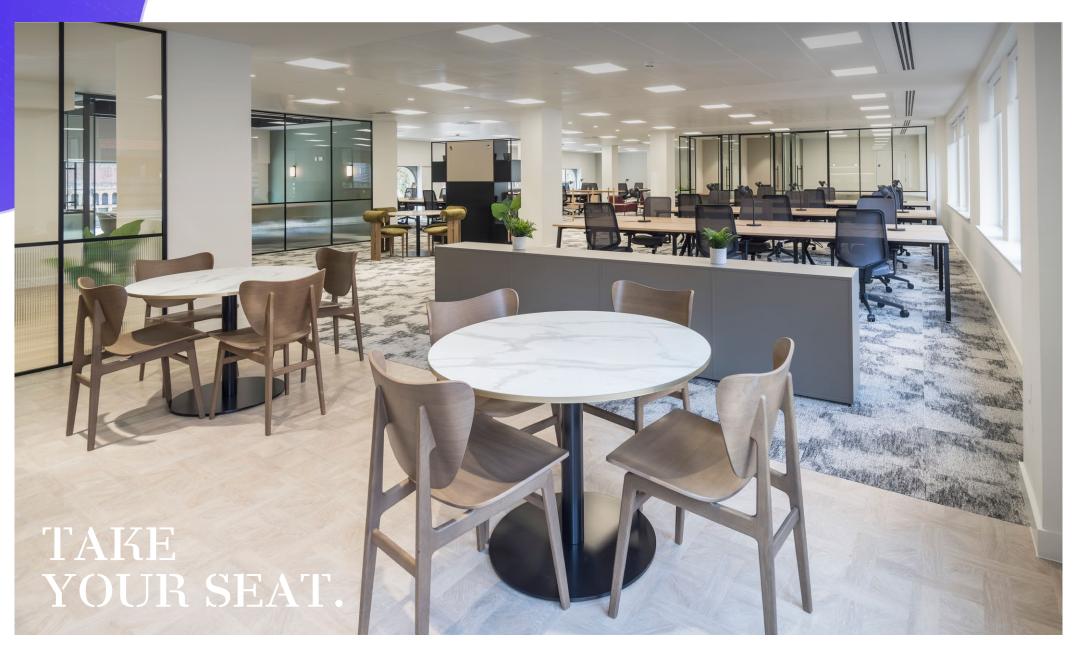

### A REAL SHOWSTOPPER.

Fitted out to a high quality standard with accent design details and muted contemporary colour palette, the first floor is the perfect space for businesses who want to hit the ground running and get straight to work.

### 4,344 sq ft / 404 sq m Fitted (Plug & Play)

10 person

Collaboration

Comms

room

Hot desks

07

**Reception** area

IT enabled

36 fixed desks & 6 hot desks

**Occupational** density: 1:10 sq m

1

Collaboration space

2 meeting rooms

100mm raised floors

**Kitchen** break out space