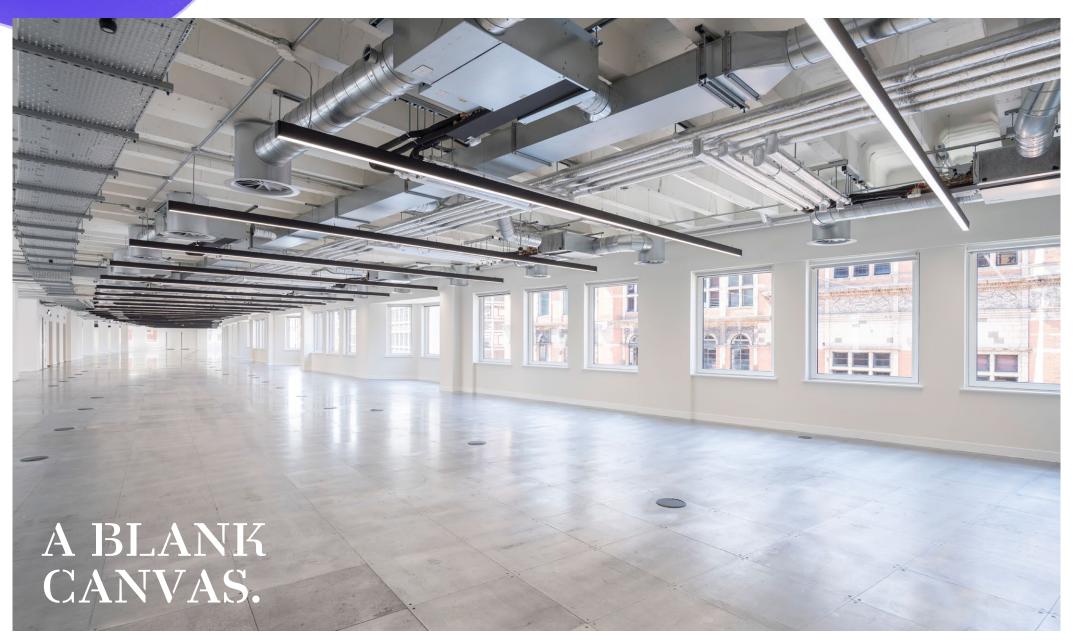

The first floor offers new Landlord Plug & Play fitted workspace of 4,344 sq ft, whilst the third floor is offered as new Landlord CAT A blank canvas space, with a fully exposed ceiling of 13,775 sq ft. Both floors are ready for occupation.